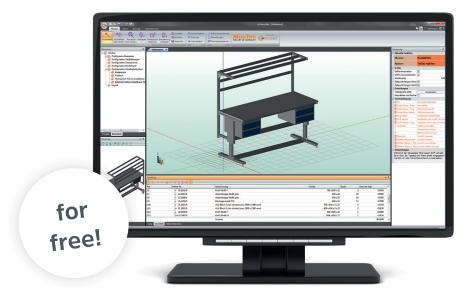

## Take advantage of the benefits of our **CAD-SOFTWARE** to the full!

With the stand-alone program iCAD Assembler, complete systems can be designed quickly and easily, it contains the complete library of the MiniTec profile and linear technology program.

The software creates automatic parts lists and contains configurators for common applications. With automated planning routines, the program calculates, designs, changes and lists parts and checks the plausibility of the entries.

A 3D preview allows you to view the design by selecting the snap point to be used. For later editing, the planned assemblies can be saved temporarily. If the work is continued. the iCAD Assembler automatically updates the changed data